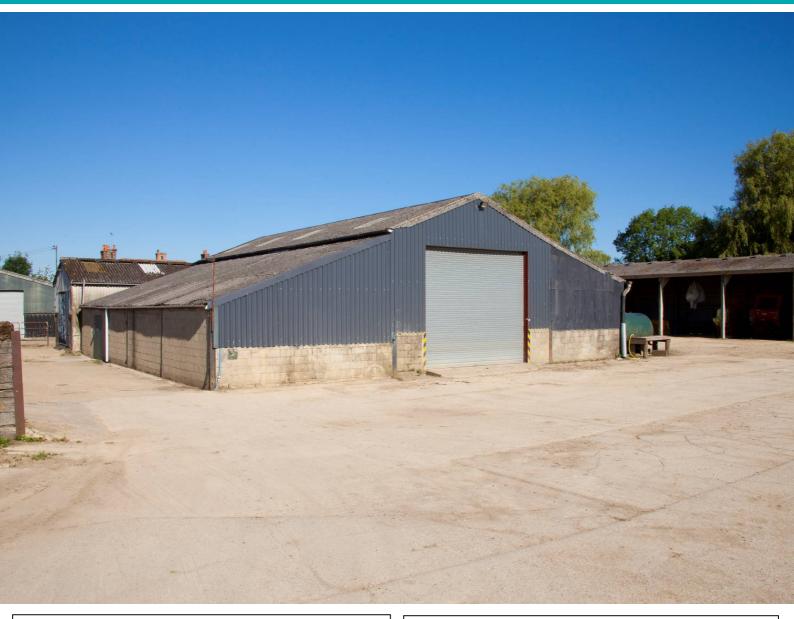

## Old Dairy Building, Lower Farm, Chisbury, SN8 3JA

A secure, well positioned concrete block & steel portal frame industrial unit in a peaceful rural location with shared lavatory facilities.

Old Dairy Building comes to a total of approximately 3,500 sq ft and benefits from an up and over roller shutter door, electricity, water and allocated parking.